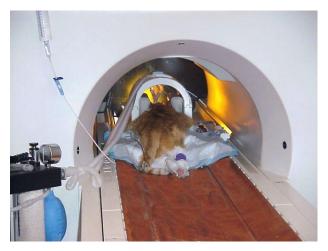

#### **Current best practice for stroke research:**

A B

2 mm

C D

- MRI imaging:
- Requires anesthesia
- Time intensive and costly (>\$1M)
- Tissue histology:
- Invasive and limited information